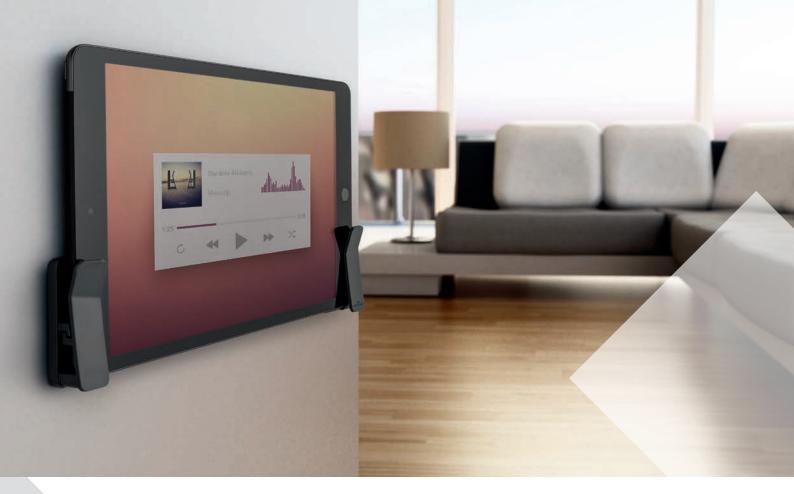

## saving mounting of tablets and smartphones

- Secure operation without wobbling of devices weighing up to 1 kg and with a maximum depth of 10 mm
- Simple and individual mounting of the two clips by glueing or drilling
- Precise attachment using mounting plates and drilling template
- Durability due to integrated hooks that prevent the brackets from breaking
- The design of the holders makes it easy to insert and remove tablets
- Space-saving and simple design blends discreetly into any environment - perfect for smart home applications
- Can be mounted for use in portrait or landscape format
- Can also be used as a charging station for smartphones