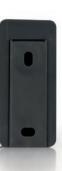

## saving mounting of tablets and smartphones

- Secure operation without wobbling of devices weighing up to 1 kg and with a maximum depth of 10 mm
- Simple and individual mounting of the two clips by glueing or drilling
- Precise attachment using mounting plates and drilling template
- Durability due to integrated hooks that prevent the brackets from breaking
- The design of the holders makes it easy to insert and remove tablets
- Space-saving and simple design blends discreetly into any environment - perfect for smart home applications
- Can be mounted for use in portrait or landscape format
- Can also be used as a charging station for smartphones