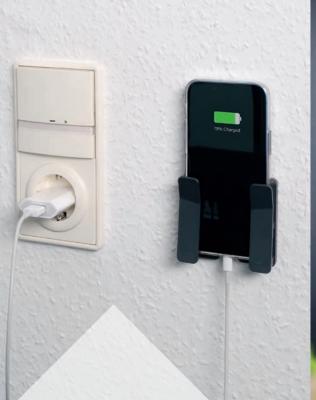

## **TABLET WALL DOCK VISIOCLIP**

## saving mounting of tablets and smartphones

- Secure operation without wobbling of devices weighing up to 1 kg and with a maximum depth of 10 mm
- Simple and individual mounting of the two clips by glueing or drilling
- Precise attachment using mounting plates and drilling template
- Durability due to integrated hooks that prevent the brackets from breaking
- The design of the holders makes it easy to insert and remove tablets
- Space-saving and simple design blends discreetly into any environment - perfect for smart home applications
- Can be mounted for use in portrait or landscape format
- Can also be used as a charging station for smartphones