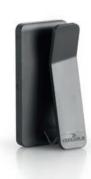

## **TABLET WALL DOCK VISIOCLIP**

## saving mounting of tablets and smartphones

- Secure operation without wobbling of devices weighing up to 1 kg and with a maximum depth of 10 mm
- Simple and individual mounting of the two clips by glueing or drilling
- Precise attachment using mounting plates and drilling template
- Durability due to integrated hooks that prevent the brackets from breaking
- The design of the holders makes it easy to insert and remove tablets
- Space-saving and simple design blends discreetly into any environment - perfect for smart home applications
- Can be mounted for use in portrait or landscape format
- Can also be used as a charging station for smartphones