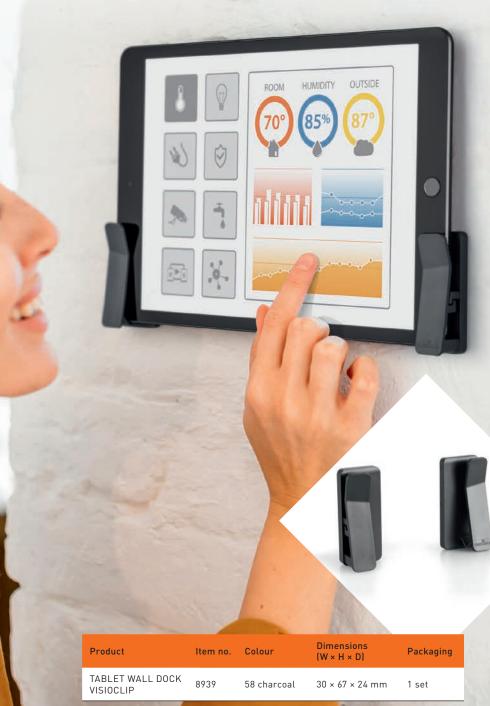

## **TABLET WALL DOCK VISIOCLIP**

## saving mounting of tablets and smartphones

- Secure operation without wobbling of devices weighing up to 1 kg and with a maximum depth of 10 mm
- Simple and individual mounting of the two clips by glueing or drilling
- Precise attachment using mounting plates and drilling template
- Durability due to integrated hooks that prevent the brackets from breaking
- The design of the holders makes it easy to insert and remove tablets
- Space-saving and simple design blends discreetly into any environment - perfect for smart home applications
- Can be mounted for use in portrait or landscape format
- Can also be used as a charging station for smartphones