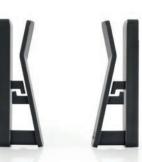

## saving mounting of tablets and smartphones

- Secure operation without wobbling of devices weighing up to 1 kg and with a maximum depth of 10 mm
- Simple and individual mounting of the two clips by glueing or drilling
- Precise attachment using mounting plates and drilling template
- Durability due to integrated hooks that prevent the brackets from breaking
- The design of the holders makes it easy to insert and remove tablets
- Space-saving and simple design blends discreetly into any environment - perfect for smart home applications
- Can be mounted for use in portrait or landscape format
- Can also be used as a charging station for smartphones