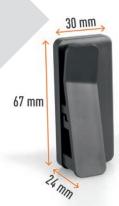

## saving mounting of tablets and smartphones

- Secure operation without wobbling of devices weighing up to 1 kg and with a maximum depth of 10 mm
- Simple and individual mounting of the two clips by glueing or drilling
- Precise attachment using mounting plates and drilling template
- Durability due to integrated hooks that prevent the brackets from breaking
- The design of the holders makes it easy to insert and remove tablets
- Space-saving and simple design blends discreetly into any environment - perfect for smart home applications
- Can be mounted for use in portrait or landscape format
- Can also be used as a charging station for smartphones