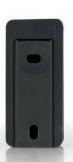

## saving mounting of tablets and smartphones

- Secure operation without wobbling of devices weighing up to 1 kg and with a maximum depth of 10 mm
- Simple and individual mounting of the two clips by glueing or drilling
- Precise attachment using mounting plates and drilling template
- Durability due to integrated hooks that prevent the brackets from breaking
- The design of the holders makes it easy to insert and remove tablets
- Space-saving and simple design blends discreetly into any environment - perfect for smart home applications
- Can be mounted for use in portrait or landscape format
- Can also be used as a charging station for smartphones